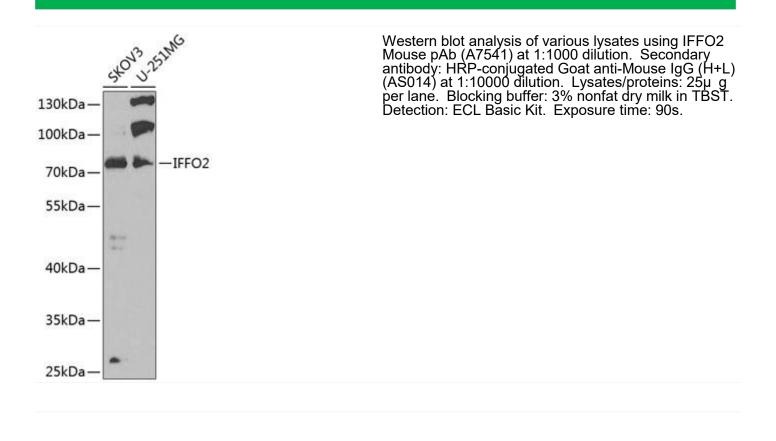

## IFFO2 Mouse mAb

| Catalog No                     | YP-mAb-18911                                                                                                                      |
|--------------------------------|-----------------------------------------------------------------------------------------------------------------------------------|
| lsotype                        | lgG                                                                                                                               |
| Reactivity                     | Human,Mouse,Rat                                                                                                                   |
| Applications                   | WB                                                                                                                                |
| Gene Name                      |                                                                                                                                   |
| Protein Name                   |                                                                                                                                   |
| Immunogen                      | Recombinant protein (or fragment).This information is considered to be commercially sensitive.                                    |
| Specificity                    |                                                                                                                                   |
| Formulation                    |                                                                                                                                   |
| Source                         | Monoclonal,Mouse,IgG                                                                                                              |
| Purification                   | Affinity purification                                                                                                             |
| Dilution                       | WB 1:500-2000                                                                                                                     |
| Concentration                  | 1 mg/ml                                                                                                                           |
| Purity                         | ≥90%                                                                                                                              |
| Storage Stability              | -20°C/1 year                                                                                                                      |
| Synonyms                       | IFFO2                                                                                                                             |
| Observed Band                  | 75kDa                                                                                                                             |
| Calculated Molecular<br>Weight | 57kDa                                                                                                                             |
| Cell Pathway                   |                                                                                                                                   |
| Tissue Specificity             |                                                                                                                                   |
| Function                       |                                                                                                                                   |
| Background                     | Predicted to be located in intermediate filament                                                                                  |
| matters needing attention      | Avoid repeated freezing and thawing!                                                                                              |
| Usage suggestions              | This product can be used in immunological reaction related experiments. For more information, please consult technical personnel. |
|                                |                                                                                                                                   |