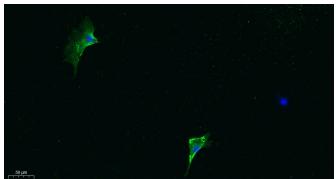

## Iba1 Polyclonal Antibody

| 货号     | YP-Ab-17935                                                                                                                                                                                                                                                                                                                                                                                                                                                        |
|--------|--------------------------------------------------------------------------------------------------------------------------------------------------------------------------------------------------------------------------------------------------------------------------------------------------------------------------------------------------------------------------------------------------------------------------------------------------------------------|
| 同位型    | IgG                                                                                                                                                                                                                                                                                                                                                                                                                                                                |
| 应用     | WB;IF;ELISA                                                                                                                                                                                                                                                                                                                                                                                                                                                        |
| 种属     | Human;Rat;Mouse                                                                                                                                                                                                                                                                                                                                                                                                                                                    |
| 靶点     | AIF1                                                                                                                                                                                                                                                                                                                                                                                                                                                               |
| 基因名称   | AIF1 G1 IBA1                                                                                                                                                                                                                                                                                                                                                                                                                                                       |
| 蛋白名称   | Allograft inflammatory factor 1 (AIF-1) (Ionized calcium-binding adapter molecule 1) (Protein G1)                                                                                                                                                                                                                                                                                                                                                                  |
| 免疫原    | Synthesized peptide derived from part region of human protein                                                                                                                                                                                                                                                                                                                                                                                                      |
| 特异性    | AIF1 Polyclonal Antibody detects endogenous levels of protein.                                                                                                                                                                                                                                                                                                                                                                                                     |
| 组成     | Liquid in PBS containing 50% glycerol, and 0.02% sodium azide.                                                                                                                                                                                                                                                                                                                                                                                                     |
| 来源     | Polyclonal, Rabbit,IgG                                                                                                                                                                                                                                                                                                                                                                                                                                             |
| 稀释     | WB 1:500 - 1:2000. ELISA: 1:5000. IF 1:100-300 Not yet tested in other applications.                                                                                                                                                                                                                                                                                                                                                                               |
| 纯化工艺   | The antibody was affinity-purified from rabbit antiserum by affinity-chromatography using epitope-specific immunogen.                                                                                                                                                                                                                                                                                                                                              |
| 实测条带   | 16kD                                                                                                                                                                                                                                                                                                                                                                                                                                                               |
| 背景     | This gene encodes a protein that binds actin and calcium. This gene is induced by cytokines and interferon and may promote macrophage activation and growth of vascular smooth muscle cells and T-lymphocytes. Polymorphisms in this gene may be associated with systemic sclerosis. Alternative splicing results in multiple transcript variants, but the full-length and coding nature of some of these variants is not certain. [provided by RefSeq, Jan 2016], |
| 功能     | function:May play a role in macrophage activation and function.,PTM:Phosphorylated on serine residues.,similarity:Contains 2 EF-hand domains.,                                                                                                                                                                                                                                                                                                                     |
| 细胞定位   | Cytoplasm, cytoskeleton . Cell projection, ruffle membrane; Peripheral membrane protein; Cytoplasmic side. Cell projection, phagocytic cup. Associated with the actin cytoskeleton at membrane ruffles and at sites of phagocytosis.                                                                                                                                                                                                                               |
| 组织表达   | Detected in T-lymphocytes and peripheral blood mononuclear cells.                                                                                                                                                                                                                                                                                                                                                                                                  |
| 浓度     | 1 mg/ml                                                                                                                                                                                                                                                                                                                                                                                                                                                            |
| 储存     | -15°C to -25°C/1 year(Do not lower than -25°C)                                                                                                                                                                                                                                                                                                                                                                                                                     |
| 有关注意事项 | Avoid repeated freezing and thawing!                                                                                                                                                                                                                                                                                                                                                                                                                               |
|        |                                                                                                                                                                                                                                                                                                                                                                                                                                                                    |