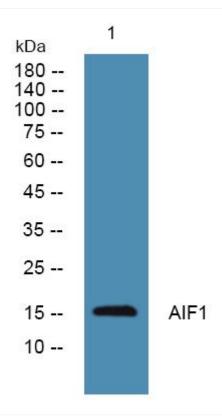

## Iba1 Polyclonal Antibody

| 货号     | YP-Ab-17935                                                                                                                                                                                                                                                                                                                                                                                                                                                        |
|--------|--------------------------------------------------------------------------------------------------------------------------------------------------------------------------------------------------------------------------------------------------------------------------------------------------------------------------------------------------------------------------------------------------------------------------------------------------------------------|
| 同位型    | IgG                                                                                                                                                                                                                                                                                                                                                                                                                                                                |
| 应用     | WB;IF;ELISA                                                                                                                                                                                                                                                                                                                                                                                                                                                        |
| 种属     | Human;Rat;Mouse                                                                                                                                                                                                                                                                                                                                                                                                                                                    |
| 靶点     | AIF1                                                                                                                                                                                                                                                                                                                                                                                                                                                               |
| 基因名称   | AIF1 G1 IBA1                                                                                                                                                                                                                                                                                                                                                                                                                                                       |
| 蛋白名称   | Allograft inflammatory factor 1 (AIF-1) (Ionized calcium-binding adapter molecule 1) (Protein G1)                                                                                                                                                                                                                                                                                                                                                                  |
| 免疫原    | Synthesized peptide derived from part region of human protein                                                                                                                                                                                                                                                                                                                                                                                                      |
| 特异性    | AIF1 Polyclonal Antibody detects endogenous levels of protein.                                                                                                                                                                                                                                                                                                                                                                                                     |
| 组成     | Liquid in PBS containing 50% glycerol, and 0.02% sodium azide.                                                                                                                                                                                                                                                                                                                                                                                                     |
| 来源     | Polyclonal, Rabbit,IgG                                                                                                                                                                                                                                                                                                                                                                                                                                             |
| 稀释     | WB 1:500 - 1:2000. ELISA: 1:5000. IF 1:100-300 Not yet tested in other applications.                                                                                                                                                                                                                                                                                                                                                                               |
| 纯化工艺   | The antibody was affinity-purified from rabbit antiserum by affinity-chromatography using epitope-specific immunogen.                                                                                                                                                                                                                                                                                                                                              |
| 实测条带   | 16kD                                                                                                                                                                                                                                                                                                                                                                                                                                                               |
| 背景     | This gene encodes a protein that binds actin and calcium. This gene is induced by cytokines and interferon and may promote macrophage activation and growth of vascular smooth muscle cells and T-lymphocytes. Polymorphisms in this gene may be associated with systemic sclerosis. Alternative splicing results in multiple transcript variants, but the full-length and coding nature of some of these variants is not certain. [provided by RefSeq, Jan 2016], |
| 功能     | function:May play a role in macrophage activation and function.,PTM:Phosphorylated on serine residues.,similarity:Contains 2 EF-hand domains.,                                                                                                                                                                                                                                                                                                                     |
| 细胞定位   | Cytoplasm, cytoskeleton . Cell projection, ruffle membrane; Peripheral membrane protein; Cytoplasmic side. Cell projection, phagocytic cup. Associated with the actin cytoskeleton at membrane ruffles and at sites of phagocytosis.                                                                                                                                                                                                                               |
| 组织表达   | Detected in T-lymphocytes and peripheral blood mononuclear cells.                                                                                                                                                                                                                                                                                                                                                                                                  |
| 浓度     | 1 mg/ml                                                                                                                                                                                                                                                                                                                                                                                                                                                            |
| 储存     | -15°C to -25°C/1 year(Do not lower than -25°C)                                                                                                                                                                                                                                                                                                                                                                                                                     |
| 有关注意事项 | Avoid repeated freezing and thawing!                                                                                                                                                                                                                                                                                                                                                                                                                               |
|        |                                                                                                                                                                                                                                                                                                                                                                                                                                                                    |