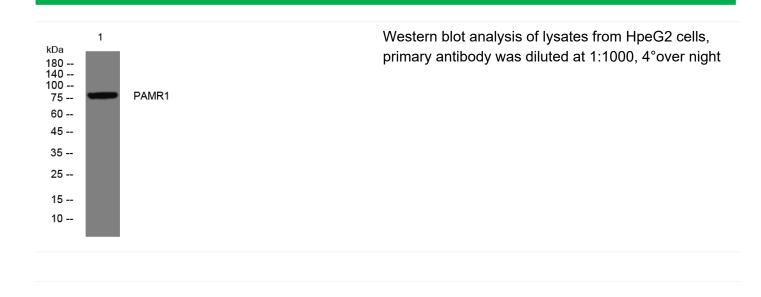

## PAMR1 rabbit pAb

| Catalog No                | YP-Ab-11797                                                                                                                       |
|---------------------------|-----------------------------------------------------------------------------------------------------------------------------------|
| lsotype                   | lgG                                                                                                                               |
| Reactivity                | Human; Mouse                                                                                                                      |
| Applications              | WB                                                                                                                                |
| Gene Name                 | PAMR1 RAMP FP938 UNQ699/PRO1344                                                                                                   |
| Protein Name              | PAMR1                                                                                                                             |
| Immunogen                 | Synthesized peptide derived from human PAMR1 AA range: 57-107                                                                     |
| Specificity               | This antibody detects endogenous levels of PAMR1 at Human/Mouse                                                                   |
| Formulation               | Liquid in PBS containing 50% glycerol, 0.5% BSA and 0.02% sodium azide.                                                           |
| Source                    | Polyclonal, Rabbit,IgG                                                                                                            |
| Purification              | The antibody was affinity-purified from rabbit serum by affinity-chromatography using specific immunogen.                         |
| Dilution                  | WB 1: 500-2000                                                                                                                    |
| Concentration             | 1 mg/ml                                                                                                                           |
| Purity                    | ≥90%                                                                                                                              |
| Storage Stability         | -20°C/1 year                                                                                                                      |
| Synonyms                  |                                                                                                                                   |
| Observed Band             |                                                                                                                                   |
| Cell Pathway              | Secreted .                                                                                                                        |
| Tissue Specificity        |                                                                                                                                   |
| Function                  |                                                                                                                                   |
| Background                |                                                                                                                                   |
| matters needing attention | Avoid repeated freezing and thawing!                                                                                              |
| Usage suggestions         | This product can be used in immunological reaction related experiments. For more information, please consult technical personnel. |
|                           |                                                                                                                                   |

## **Products Images**