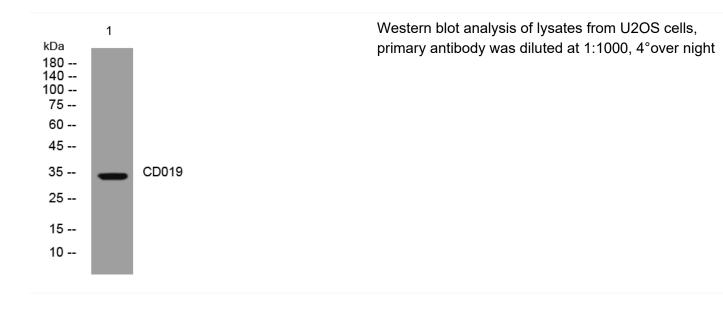

## CD019 rabbit pAb

| Catalog No                | YP-Ab-11566                                                                                                                       |
|---------------------------|-----------------------------------------------------------------------------------------------------------------------------------|
| Isotype                   | lgG                                                                                                                               |
| Reactivity                | Human; Mouse;Rat                                                                                                                  |
| Applications              | WB                                                                                                                                |
| Gene Name                 | C4orf19                                                                                                                           |
| Protein Name              | CD019                                                                                                                             |
| Immunogen                 | Synthesized peptide derived from human CD019 AA range: 166-216                                                                    |
| Specificity               | This antibody detects endogenous levels of CD019 at Human/Mouse/Rat                                                               |
| Formulation               | Liquid in PBS containing 50% glycerol, 0.5% BSA and 0.02% sodium azide.                                                           |
| Source                    | Polyclonal, Rabbit,IgG                                                                                                            |
| Purification              | The antibody was affinity-purified from rabbit serum by affinity-chromatography using specific immunogen.                         |
| Dilution                  | WB 1: 500-2000                                                                                                                    |
| Concentration             | 1 mg/ml                                                                                                                           |
| Purity                    | ≥90%                                                                                                                              |
| Storage Stability         | -20°C/1 year                                                                                                                      |
| Synonyms                  |                                                                                                                                   |
| Observed Band             |                                                                                                                                   |
| Cell Pathway              | nucleoplasm,cell junction,                                                                                                        |
| Tissue Specificity        |                                                                                                                                   |
| Function                  |                                                                                                                                   |
| Background                |                                                                                                                                   |
| matters needing attention | Avoid repeated freezing and thawing!                                                                                              |
| Usage suggestions         | This product can be used in immunological reaction related experiments. For more information, please consult technical personnel. |
|                           |                                                                                                                                   |