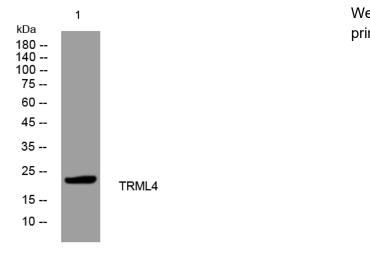

## Products Images

Western blot analysis of lysates from HCT116 cells, primary antibody was diluted at 1:1000, 4°over night