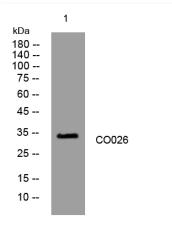

## Products Images

Western blot analysis of lysates from MCF-7 cells, primary antibody was diluted at 1:1000, 4°over night