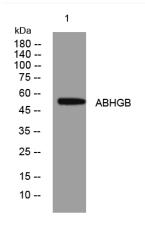

## **Products Images**

Western blot analysis of lysates from A431 cells, primary antibody was diluted at 1:1000, 4° over night