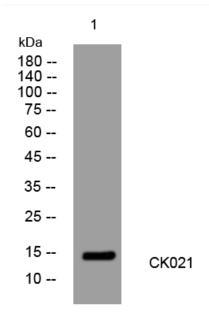

## **Products Images**

Western blot analysis of lysates from HuvEc cells, primary antibody was diluted at 1:1000, 4° over night