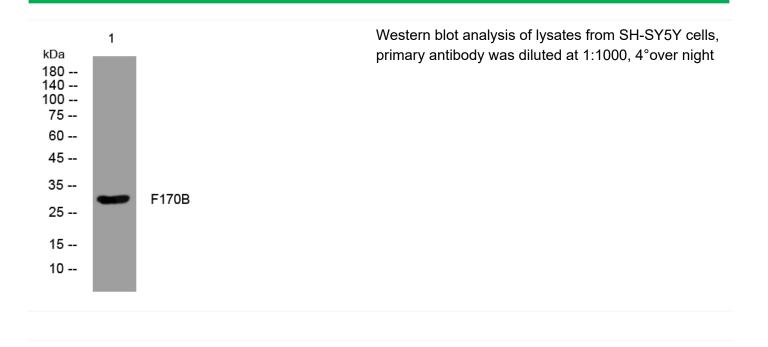

## F170B rabbit pAb

| Catalog No                | YP-Ab-11289                                                                                                                       |
|---------------------------|-----------------------------------------------------------------------------------------------------------------------------------|
| Isotype                   | IgG                                                                                                                               |
| Reactivity                | Human;Rat;Mouse;                                                                                                                  |
| Applications              | WB                                                                                                                                |
| Gene Name                 | FAM170B C10orf73                                                                                                                  |
| Protein Name              | F170B                                                                                                                             |
| Immunogen                 | Synthesized peptide derived from human F170B AA range: 191-241                                                                    |
| Specificity               | This antibody detects endogenous levels of F170B at Human                                                                         |
| Formulation               | Liquid in PBS containing 50% glycerol, 0.5% BSA and 0.02% sodium azide.                                                           |
| Source                    | Polyclonal, Rabbit,IgG                                                                                                            |
| Purification              | The antibody was affinity-purified from rabbit serum by affinity-chromatography using specific immunogen.                         |
| Dilution                  | WB 1: 500-2000                                                                                                                    |
| Concentration             | 1 mg/ml                                                                                                                           |
| Purity                    | ≥90%                                                                                                                              |
| Storage Stability         | -20°C/1 year                                                                                                                      |
| Synonyms                  |                                                                                                                                   |
| Observed Band             |                                                                                                                                   |
| Cell Pathway              | Cytoplasmic vesicle, secretory vesicle, acrosome . Cytoplasmic vesicle, secretory vesicle, acrosome outer membrane .              |
| Tissue Specificity        | Exclusively expressed in adult testis.                                                                                            |
| Function                  | similarity:Belongs to the FAM170 family.,                                                                                         |
| Background                |                                                                                                                                   |
| matters needing attention | Avoid repeated freezing and thawing!                                                                                              |
| Usage suggestions         | This product can be used in immunological reaction related experiments. For more information, please consult technical personnel. |
|                           |                                                                                                                                   |