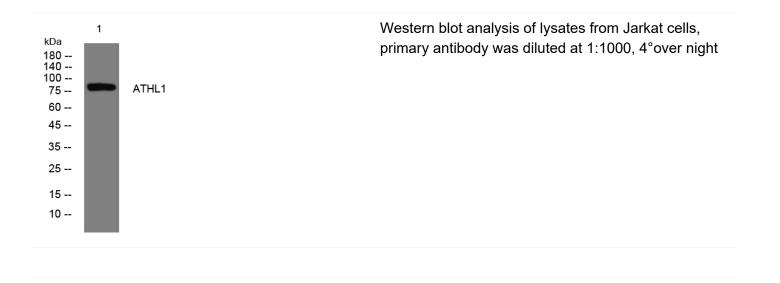

## ATHL1 rabbit pAb

| Catalog No                                                                                                   | YP-Ab-11206                                                                                               |
|--------------------------------------------------------------------------------------------------------------|-----------------------------------------------------------------------------------------------------------|
| Isotype                                                                                                      | IgG                                                                                                       |
| Reactivity                                                                                                   | Human; Mouse                                                                                              |
| Applications                                                                                                 | WB                                                                                                        |
| Gene Name                                                                                                    | ATHL1                                                                                                     |
| Protein Name                                                                                                 | ATHL1                                                                                                     |
| Immunogen                                                                                                    | Synthesized peptide derived from human ATHL1 AA range: 435-485                                            |
| Specificity                                                                                                  | This antibody detects endogenous levels of ATHL1 at Human/Mouse                                           |
| Formulation                                                                                                  | Liquid in PBS containing 50% glycerol, 0.5% BSA and 0.02% sodium azide.                                   |
| Source                                                                                                       | Polyclonal, Rabbit,IgG                                                                                    |
| Purification                                                                                                 | The antibody was affinity-purified from rabbit serum by affinity-chromatography using specific immunogen. |
| Dilution                                                                                                     | WB 1: 500-2000                                                                                            |
| Concentration                                                                                                | 1 mg/ml                                                                                                   |
| Purity                                                                                                       | ≥90%                                                                                                      |
|                                                                                                              |                                                                                                           |
| Storage Stability                                                                                            | -20°C/1 year                                                                                              |
| Storage Stability<br>Synonyms                                                                                | -20°C/1 year                                                                                              |
|                                                                                                              | -20°C/1 year                                                                                              |
| Synonyms                                                                                                     | -20°C/1 year<br>cell wall,                                                                                |
| Synonyms<br>Observed Band                                                                                    |                                                                                                           |
| Synonyms<br>Observed Band<br>Cell Pathway                                                                    |                                                                                                           |
| Synonyms<br>Observed Band<br>Cell Pathway<br>Tissue Specificity                                              | cell wall,                                                                                                |
| Synonyms<br>Observed Band<br>Cell Pathway<br>Tissue Specificity<br>Function                                  | cell wall,                                                                                                |
| Synonyms<br>Observed Band<br>Cell Pathway<br>Tissue Specificity<br>Function<br>Background<br>matters needing | cell wall,<br>similarity:Belongs to the glycosyl hydrolase 65 family.,                                    |