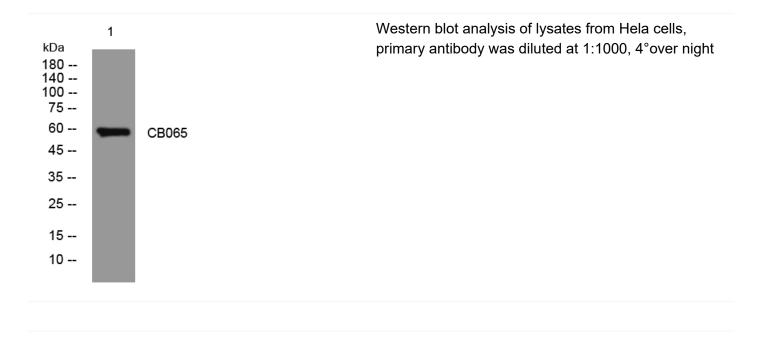

## CB065 rabbit pAb

| Catalog No                                                                                       | YP-Ab-11187                                                                                                                                                                                                                                                                                                                           |
|--------------------------------------------------------------------------------------------------|---------------------------------------------------------------------------------------------------------------------------------------------------------------------------------------------------------------------------------------------------------------------------------------------------------------------------------------|
| Isotype                                                                                          | IgG                                                                                                                                                                                                                                                                                                                                   |
| Reactivity                                                                                       | Human; Mouse                                                                                                                                                                                                                                                                                                                          |
| Applications                                                                                     | WB                                                                                                                                                                                                                                                                                                                                    |
| Gene Name                                                                                        | C2orf65                                                                                                                                                                                                                                                                                                                               |
| Protein Name                                                                                     | CB065                                                                                                                                                                                                                                                                                                                                 |
| Immunogen                                                                                        | Synthesized peptide derived from human CB065 AA range: 1-51                                                                                                                                                                                                                                                                           |
| Specificity                                                                                      | This antibody detects endogenous levels of CB065 at Human/Mouse                                                                                                                                                                                                                                                                       |
| Formulation                                                                                      | Liquid in PBS containing 50% glycerol, 0.5% BSA and 0.02% sodium azide.                                                                                                                                                                                                                                                               |
| Source                                                                                           | Polyclonal, Rabbit,IgG                                                                                                                                                                                                                                                                                                                |
| Purification                                                                                     | The antibody was affinity-purified from rabbit serum by affinity-chromatography using specific immunogen.                                                                                                                                                                                                                             |
| Dilution                                                                                         | WB 1: 500-2000                                                                                                                                                                                                                                                                                                                        |
| Concentration                                                                                    | 1 mg/ml                                                                                                                                                                                                                                                                                                                               |
|                                                                                                  | -                                                                                                                                                                                                                                                                                                                                     |
| Purity                                                                                           | ≥90%                                                                                                                                                                                                                                                                                                                                  |
| Purity<br>Storage Stability                                                                      | ≥90%<br>-20°C/1 year                                                                                                                                                                                                                                                                                                                  |
| •                                                                                                |                                                                                                                                                                                                                                                                                                                                       |
| Storage Stability                                                                                |                                                                                                                                                                                                                                                                                                                                       |
| Storage Stability Synonyms                                                                       |                                                                                                                                                                                                                                                                                                                                       |
| Storage Stability<br>Synonyms<br>Observed Band                                                   | -20°C/1 year                                                                                                                                                                                                                                                                                                                          |
| Storage Stability<br>Synonyms<br>Observed Band<br>Cell Pathway                                   | -20°C/1 year                                                                                                                                                                                                                                                                                                                          |
| Storage Stability<br>Synonyms<br>Observed Band<br>Cell Pathway<br>Tissue Specificity             | -20°C/1 year<br>Cytoplasm .                                                                                                                                                                                                                                                                                                           |
| Storage Stability<br>Synonyms<br>Observed Band<br>Cell Pathway<br>Tissue Specificity<br>Function | -20°C/1 year<br>Cytoplasm .<br>function:May be involved in gametogenesis.,<br>This gene encodes a protein that is likely to function in progression of meiosis. A<br>similar protein in mouse plays a role in gametogenesis in both sexes. Alternate<br>splicing results in multiple transcript variants encoding different isoforms. |