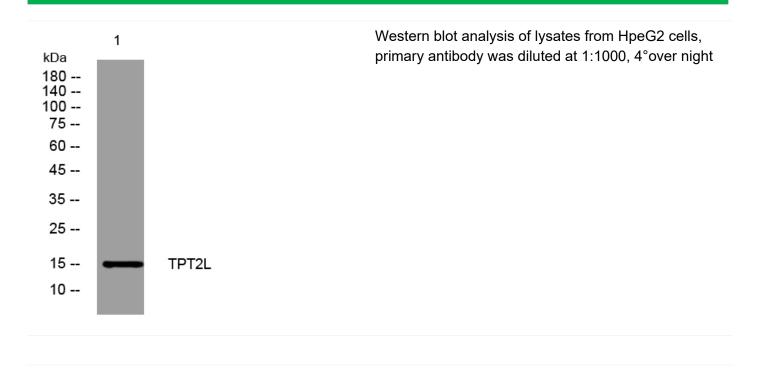

## TPT2L rabbit pAb

| Catalog No                | YP-Ab-11138                                                                                                                       |
|---------------------------|-----------------------------------------------------------------------------------------------------------------------------------|
| Isotype                   | lgG                                                                                                                               |
| Reactivity                | Human;Rat;Mouse;                                                                                                                  |
| Applications              | WB                                                                                                                                |
| Gene Name                 | TPTE2P1                                                                                                                           |
| Protein Name              | TPT2L                                                                                                                             |
| Immunogen                 | Synthesized peptide derived from human TPT2L AA range: 40-90                                                                      |
| Specificity               | This antibody detects endogenous levels of TPT2L at Human                                                                         |
| Formulation               | Liquid in PBS containing 50% glycerol, 0.5% BSA and 0.02% sodium azide.                                                           |
| Source                    | Polyclonal, Rabbit,IgG                                                                                                            |
| Purification              | The antibody was affinity-purified from rabbit serum by affinity-chromatography using specific immunogen.                         |
| Dilution                  | WB 1: 500-2000                                                                                                                    |
| Concentration             | 1 mg/ml                                                                                                                           |
| Purity                    | ≥90%                                                                                                                              |
| Storage Stability         | -20°C/1 year                                                                                                                      |
| Synonyms                  |                                                                                                                                   |
| Observed Band             |                                                                                                                                   |
| Cell Pathway              |                                                                                                                                   |
| Tissue Specificity        |                                                                                                                                   |
| Function                  |                                                                                                                                   |
| Background                |                                                                                                                                   |
| matters needing attention | Avoid repeated freezing and thawing!                                                                                              |
| Usage suggestions         | This product can be used in immunological reaction related experiments. For more information, please consult technical personnel. |
|                           |                                                                                                                                   |