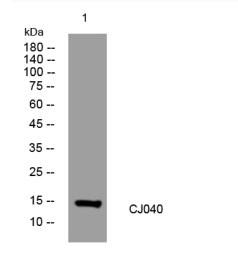

## **Products Images**

Western blot analysis of lysates from PC-12 cells, primary antibody was diluted at 1:1000, 4°over night