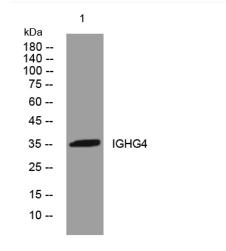

## **Products Images**

Western blot analysis of lysates from KB cells, primary antibody was diluted at 1:1000, 4°over night