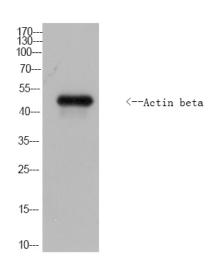

## **Products Images**

Western Blot analysis of Drosophilidae cells using Actin beta rabbit pAb(Drosophilidae). Secondary antibody(catalog#:RS0002) was diluted at 1:20000