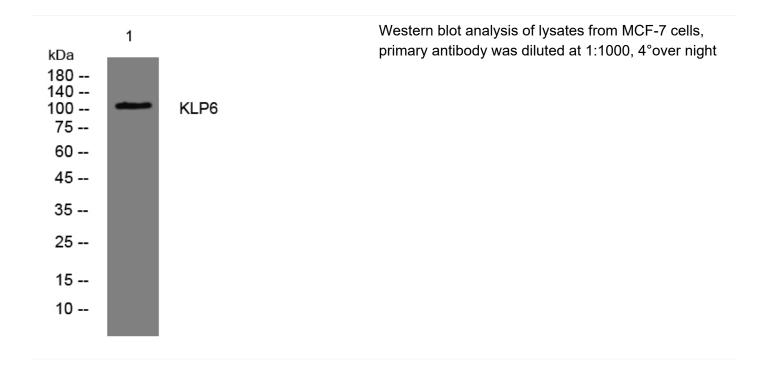

## KLP6 rabbit pAb

| Catalog No                | YP-Ab-08160                                                                                                                       |
|---------------------------|-----------------------------------------------------------------------------------------------------------------------------------|
| Isotype                   | lgG                                                                                                                               |
| Reactivity                | Human; Mouse;Rat                                                                                                                  |
| Applications              | WB                                                                                                                                |
| Gene Name                 | KLP6                                                                                                                              |
| Protein Name              | KLP6                                                                                                                              |
| Immunogen                 | Synthesized peptide derived from human KLP6 AA range: 434-484                                                                     |
| Specificity               | This antibody detects endogenous levels of KLP6 at Human/Mouse/Rat                                                                |
| Formulation               | Liquid in PBS containing 50% glycerol, 0.5% BSA and 0.275% sodium azide.                                                          |
| Source                    | Polyclonal, Rabbit,IgG                                                                                                            |
| Purification              | The antibody was affinity-purified from rabbit serum by affinity-chromatography using specific immunogen.                         |
| Dilution                  | WB 1:500-2000                                                                                                                     |
| Concentration             | 1 mg/ml                                                                                                                           |
| Purity                    | ≥90%                                                                                                                              |
| Storage Stability         | -20°C/1 year                                                                                                                      |
| Synonyms                  | Kinesin-like protein KLP6 (Kinesin-like protein 6)                                                                                |
| Observed Band             | 105kD                                                                                                                             |
| Cell Pathway              | Mitochondrion membrane ; Peripheral membrane protein .                                                                            |
| Tissue Specificity        |                                                                                                                                   |
| Function                  |                                                                                                                                   |
| Background                |                                                                                                                                   |
| matters needing attention | Avoid repeated freezing and thawing!                                                                                              |
| Usage suggestions         | This product can be used in immunological reaction related experiments. For more information, please consult technical personnel. |
|                           |                                                                                                                                   |