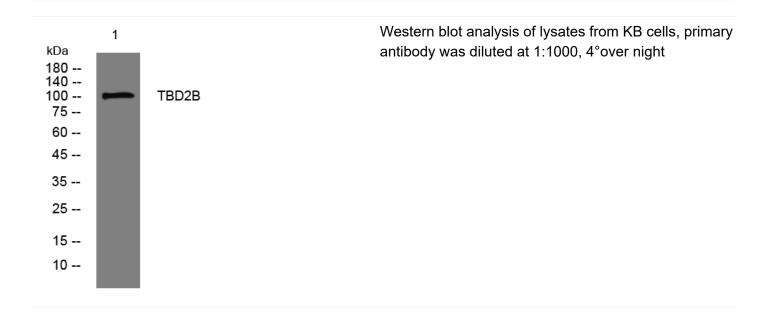

## TBD2B rabbit pAb

| Catalog No                | YP-Ab-08153                                                                                                                       |
|---------------------------|-----------------------------------------------------------------------------------------------------------------------------------|
| Isotype                   | IgG                                                                                                                               |
| Reactivity                | Human; Mouse                                                                                                                      |
| Applications              | WB                                                                                                                                |
| Gene Name                 | TBC1D2B KIAA1055                                                                                                                  |
| Protein Name              | TBD2B                                                                                                                             |
| Immunogen                 | Synthesized peptide derived from human TBD2B AA range: 755-805                                                                    |
| Specificity               | This antibody detects endogenous levels of TBD2B at Human/Mouse                                                                   |
| Formulation               | Liquid in PBS containing 50% glycerol, 0.5% BSA and 0.268% sodium azide.                                                          |
| Source                    | Polyclonal, Rabbit,IgG                                                                                                            |
| Purification              | The antibody was affinity-purified from rabbit serum by affinity-chromatography using specific immunogen.                         |
| Dilution                  | WB 1:500-2000                                                                                                                     |
| Concentration             | 1 mg/ml                                                                                                                           |
| Purity                    | ≥90%                                                                                                                              |
| Storage Stability         | -20°C/1 year                                                                                                                      |
| Synonyms                  | TBC1 domain family member 2B                                                                                                      |
| Observed Band             | 105kD                                                                                                                             |
| Cell Pathway              | Early endosome .                                                                                                                  |
| Tissue Specificity        | Brain,Colon,Duodenum,Liver,Testis,                                                                                                |
| Function                  | function:May act as a GTPase-activating protein.,similarity:Contains 1 PH domain.,similarity:Contains 1 Rab-GAP TBC domain.,      |
| Background                |                                                                                                                                   |
| matters needing attention | Avoid repeated freezing and thawing!                                                                                              |
| Usage suggestions         | This product can be used in immunological reaction related experiments. For more information, please consult technical personnel. |
|                           |                                                                                                                                   |

## **Products Images**