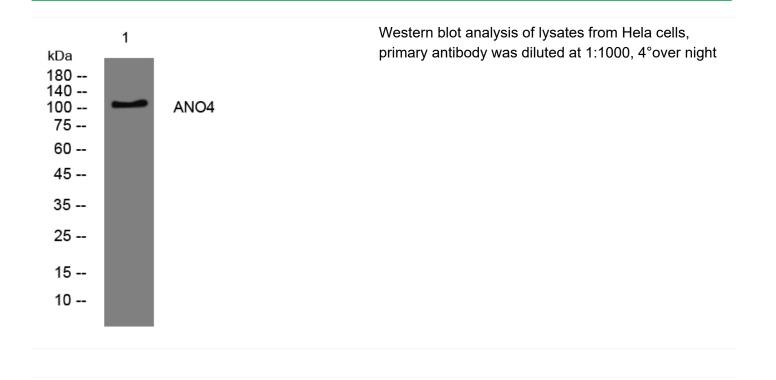

nel.,similarity:Belongs to the anoctamin family.,                            |
| Background                |                                                                                                                                   |
| matters needing attention | Avoid repeated freezing and thawing!                                                                                              |
|                           |                                                                                                                                   |
| Usage suggestions         | This product can be used in immunological reaction related experiments. For more information, please consult technical personnel. |



🔇 Tel: 400-999-8863 💌 Email:UpingBio@163.com

## **Products Images**