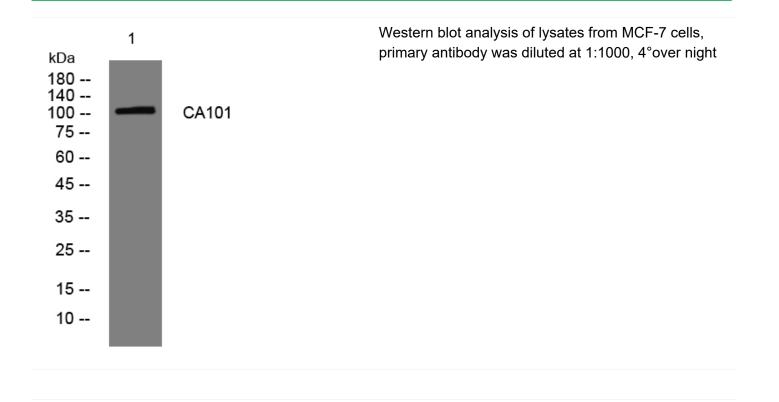

## CA101 rabbit pAb

| Catalog No                | YP-Ab-08102                                                                                                                                      |
|---------------------------|--------------------------------------------------------------------------------------------------------------------------------------------------|
| Isotype                   | IgG                                                                                                                                              |
| Reactivity                | Human;Rat;Mouse;                                                                                                                                 |
| Applications              | WB                                                                                                                                               |
| Gene Name                 | C1orf101                                                                                                                                         |
| Protein Name              | CA101                                                                                                                                            |
| Immunogen                 | Synthesized peptide derived from human CA101 AA range: 450-500                                                                                   |
| Specificity               | This antibody detects endogenous levels of CA101 at Human                                                                                        |
| Formulation               | Liquid in PBS containing 50% glycerol, 0.5% BSA and 0.217% sodium azide.                                                                         |
| Source                    | Polyclonal, Rabbit,IgG                                                                                                                           |
| Purification              | The antibody was affinity-purified from rabbit serum by affinity-chromatography using specific immunogen.                                        |
| Dilution                  | WB 1:500-2000                                                                                                                                    |
| Concentration             | 1 mg/ml                                                                                                                                          |
| Purity                    | ≥90%                                                                                                                                             |
| Storage Stability         | -20°C/1 year                                                                                                                                     |
| Synonyms                  | Uncharacterized protein C1orf101                                                                                                                 |
| Observed Band             | 105kD                                                                                                                                            |
| Cell Pathway              | Cell projection, cilium, flagellum membrane ; Single-pass type I membrane protein<br>. Specifically located in the principal piece of sperm tail |
| Tissue Specificity        | Testis,                                                                                                                                          |
| Function                  |                                                                                                                                                  |
| Background                |                                                                                                                                                  |
| matters needing attention | Avoid repeated freezing and thawing!                                                                                                             |
| Usage suggestions         | This product can be used in immunological reaction related experiments. For more information, please consult technical personnel.                |
|                           |                                                                                                                                                  |