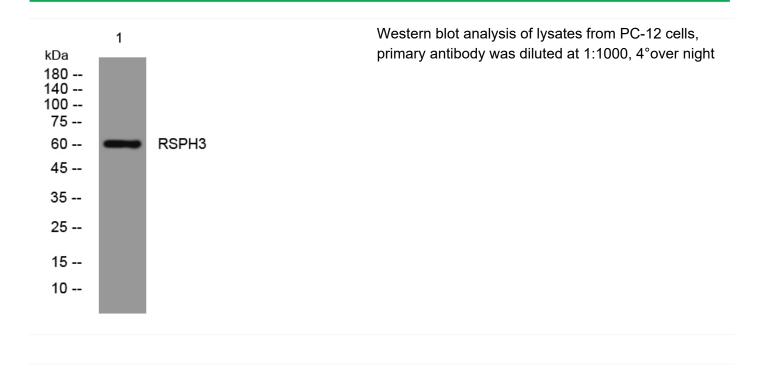

## RSPH3 rabbit pAb

| Catalog No                | YP-Ab-07964                                                                                                                       |
|---------------------------|-----------------------------------------------------------------------------------------------------------------------------------|
| Isotype                   | lgG                                                                                                                               |
| Reactivity                | Human;Rat;Mouse;                                                                                                                  |
| Applications              | WB                                                                                                                                |
| Gene Name                 | RSPH3 RSHL2 RSP3                                                                                                                  |
| Protein Name              | RSPH3                                                                                                                             |
| Immunogen                 | Synthesized peptide derived from human RSPH3 AA range: 15-65                                                                      |
| Specificity               | This antibody detects endogenous levels of RSPH3 at Human                                                                         |
| Formulation               | Liquid in PBS containing 50% glycerol, 0.5% BSA and 0.78% sodium azide.                                                           |
| Source                    | Polyclonal, Rabbit,IgG                                                                                                            |
| Purification              | The antibody was affinity-purified from rabbit serum by affinity-chromatography using specific immunogen.                         |
| Dilution                  | WB 1:500-2000                                                                                                                     |
| Concentration             | 1 mg/ml                                                                                                                           |
| Purity                    | ≥90%                                                                                                                              |
| Storage Stability         | -20°C/1 year                                                                                                                      |
| Synonyms                  | Radial spoke head protein 3 homolog (Radial spoke head-like protein 2)                                                            |
| Observed Band             | 60kD                                                                                                                              |
| Cell Pathway              | Cytoplasm, cytoskeleton, cilium axoneme . Cell projection, cilium .                                                               |
| Tissue Specificity        | Epithelium,Skin,Testis,Trachea,                                                                                                   |
| Function                  | similarity:Belongs to the flagellar radial spoke RSP3 family.,                                                                    |
| Background                |                                                                                                                                   |
| matters needing attention | Avoid repeated freezing and thawing!                                                                                              |
| Usage suggestions         | This product can be used in immunological reaction related experiments. For more information, please consult technical personnel. |
|                           |                                                                                                                                   |