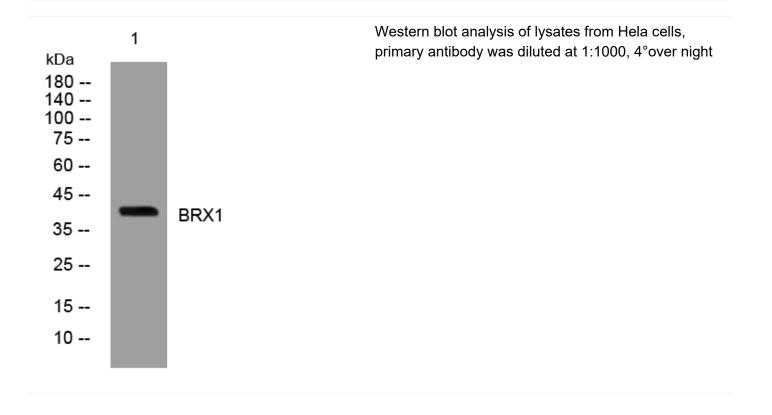

## BRX1 rabbit pAb

| Catalog No                | YP-Ab-07914                                                                                                                                     |
|---------------------------|-------------------------------------------------------------------------------------------------------------------------------------------------|
| Isotype                   | lgG                                                                                                                                             |
| Reactivity                | Human; Mouse;Rat                                                                                                                                |
| Applications              | WB                                                                                                                                              |
| Gene Name                 | BRIX1 BRIX BXDC2                                                                                                                                |
| Protein Name              | BRX1                                                                                                                                            |
| Immunogen                 | Synthesized peptide derived from human BRX1 AA range: 15-65                                                                                     |
| Specificity               | This antibody detects endogenous levels of BRX1 at Human/Mouse/Rat                                                                              |
| Formulation               | Liquid in PBS containing 50% glycerol, 0.5% BSA and 0.28% sodium azide.                                                                         |
| Source                    | Polyclonal, Rabbit,IgG                                                                                                                          |
| Purification              | The antibody was affinity-purified from rabbit serum by affinity-chromatography using specific immunogen.                                       |
| Dilution                  | WB 1:500-2000                                                                                                                                   |
| Concentration             | 1 mg/ml                                                                                                                                         |
| Purity                    | ≥90%                                                                                                                                            |
| Storage Stability         | -20°C/1 year                                                                                                                                    |
| Synonyms                  | Ribosome biogenesis protein BRX1 homolog (Brix domain-containing protein 2)                                                                     |
| Observed Band             | 38kD                                                                                                                                            |
| Cell Pathway              | Nucleus, nucleolus.                                                                                                                             |
| Tissue Specificity        | Cervix,Placenta,                                                                                                                                |
| Function                  | function:Required for biogenesis of the 60S ribosomal subunit.,similarity:Belongs to the BXDC2/BRX1 family.,similarity:Contains 1 Brix domain., |
| Background                |                                                                                                                                                 |
| matters needing attention | Avoid repeated freezing and thawing!                                                                                                            |
| Usage suggestions         | This product can be used in immunological reaction related experiments. For more information, please consult technical personnel.               |
|                           |                                                                                                                                                 |

## **Products Images**