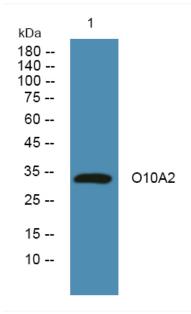

## **Products Images**

Western blot analysis of lysates from DU145 cells, primary antibody was diluted at 1:1000, 4°over night