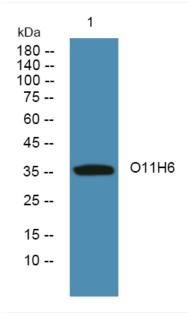

## **Products Images**

Western blot analysis of lysates from K562 cells, primary antibody was diluted at 1:1000, 4°over night