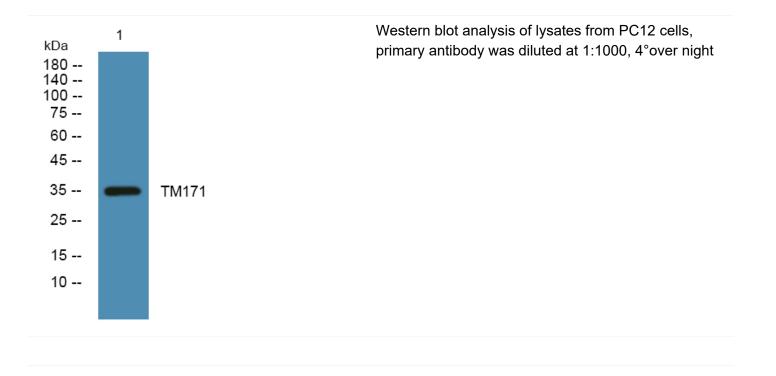

## TM171 Polyclonal Antibody

| Catalog No                | YP-Ab-07553                                                                                                                       |
|---------------------------|-----------------------------------------------------------------------------------------------------------------------------------|
| Isotype                   | lgG                                                                                                                               |
| Reactivity                | Human;Rat;Mouse                                                                                                                   |
| Applications              | WB;ELISA                                                                                                                          |
| Gene Name                 | TMEM171                                                                                                                           |
| Protein Name              | Transmembrane protein 171                                                                                                         |
| Immunogen                 | Synthesized peptide derived from human protein . at AA range: 140-220                                                             |
| Specificity               | TM171 Polyclonal Antibody detects endogenous levels of protein.                                                                   |
| Formulation               | Liquid in PBS containing 50% glycerol, and 0.02% sodium azide.                                                                    |
| Source                    | Polyclonal, Rabbit,IgG                                                                                                            |
| Purification              | The antibody was affinity-purified from rabbit antiserum by affinity-chromatography using epitope-specific immunogen.             |
| Dilution                  | WB 1:500-2000 ELISA 1:5000-20000                                                                                                  |
| Concentration             | 1 mg/ml                                                                                                                           |
| Purity                    | ≥90%                                                                                                                              |
| Storage Stability         | -20°C/1 year                                                                                                                      |
| Synonyms                  |                                                                                                                                   |
| Observed Band             | 35kD                                                                                                                              |
| Cell Pathway              | Membrane ; Multi-pass membrane protein .                                                                                          |
| Tissue Specificity        | Brain,Skin,                                                                                                                       |
| Function                  |                                                                                                                                   |
| Background                | TMEM171 (Transmembrane Protein 171) is a Protein Coding gene.                                                                     |
| matters needing attention | Avoid repeated freezing and thawing!                                                                                              |
| Usage suggestions         | This product can be used in immunological reaction related experiments. For more information, please consult technical personnel. |
|                           |                                                                                                                                   |