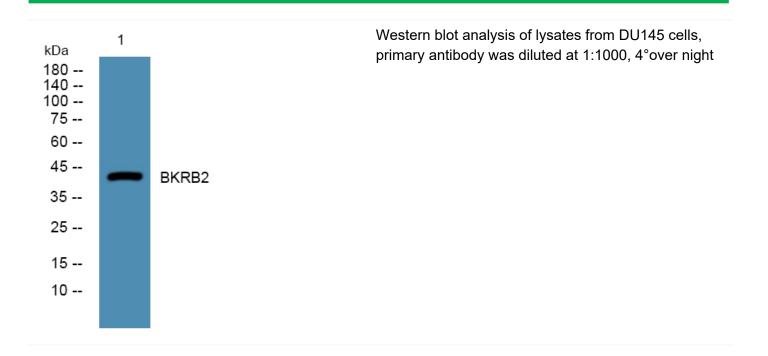

eins that activate a<br>-calcium second messenger system.,online<br>nin receptor entry,similarity:Belongs to the G-protein coupled<br>ssue specificity:Ubiquitous. Widespread in normal smooth |
|                                                                                                                                                                                                                                                                                                                             |



## UpingBio technology Co.,Ltd

S Tel: 400-999-8863 ≡ Email:UpingBio@163.com

Website: www.upingBio.com

**Usage suggestions** 

This product can be used in immunological reaction related experiments. For more information, please consult technical personnel.

## **Products Images**